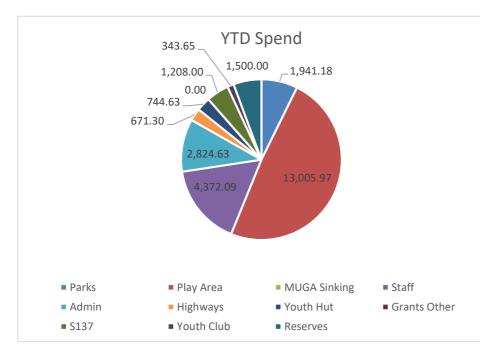

### Kings Walden Parish Council

| Financial Report as at           | :         | 30th                | SEPT        | 2019       |                 |                 |             |
|----------------------------------|-----------|---------------------|-------------|------------|-----------------|-----------------|-------------|
| Balance at 1/4/2019              | 29,973.73 |                     |             |            |                 |                 |             |
| <u>Receipts</u>                  | YTD       | <u>Orig. Budget</u> | Rev. Budget | YTD Budget | Variance        | FY Forecast     | FY Variance |
| Precept                          | 27,975.66 | 28,005.88           | 27,975.66   | 27,975.66  | 0.00            | 27,976          | 0           |
| CTSG                             | 0.00      | 0.00                | 0.00        |            | 0.00            | 0               | 0           |
| Interest                         | 6.38      | 1.00                | 5.00        | 2.08       | 4.30            | 5               | 0           |
| Grants                           | 0.00      | 1,500.00            | 500.00      | 500.00     | -500.00         | 500             | 0           |
| MUGA                             | 0.00      | 0.00                |             | 0.00       | 0.00            | 0               | 0           |
| Solar Farm                       | 0.00      | 2,150.00            | 2,150.00    |            | 0.00            | 2,150           | 0           |
| Other                            | 6,163.25  | 210.00              | 1,150.00    |            | 4,813.25        | 1,150           | 0           |
| Youth Subs                       | 466.00    | 600.00              | 600.00      |            | 66.00           | 600             | 0           |
| Sale                             | 340.60    | 1,200.00            | 900.00      |            | -259.40         | 900             | 0           |
| Total receipts                   | 34,951.89 | 33,666.88           | 33,280.66   |            | 4,124.15        | 33,280.66       | 0           |
| VAT refund                       | 0.00      | 633.00              | 2499.52     |            | -2,499.52       |                 | 0           |
| Cash received                    | 34,951.89 | 34,299.88           | 35,780.18   | 33,327.26  | 1,624.63        | 35,780.18       | 0           |
|                                  | Α         | В                   |             | С          | = C-A           |                 |             |
| Payments                         | YTD       | <u>Orig. Budget</u> | Rev. Budget | YTD Budget | <u>Variance</u> | <u>Forecast</u> | FY Variance |
| Parks                            | 1,941.18  | 6,830.00            | 6,830.00    |            | -575.18         | 3,548           | 3,282       |
| Play Area                        | 13,005.97 | 2,100.00            | 15,000.00   |            | 1994.03         | 13,255          | 1,745       |
| MUGA Sinking                     |           | 1,000.00            | 1,000.00    |            | 0.00            | 1,000           | 0           |
| Staff                            | 4,372.09  | 9,760.00            | 9,760.00    |            | -2420.09        | 8,171           | 1,589       |
| Admin                            | 2,824.63  | 4,525.00            | 4,525.00    |            | -1919.63        | 3,939           | 586         |
| Highways                         | 671.30    | 1,150.00            | 1,150.00    |            | -441.30         | 1,921           | -771        |
| Youth Hut                        | 744.63    | 1,656.00            | 2,500.00    |            | -244.63         | 2,673           | -173        |
| Grants Other                     | 0.00      |                     |             | 0.00       | 0.00            |                 | 0           |
| <i>S</i> 137                     | 1,208.00  | 2,000.00            | 2,000.00    |            | -808.00         | 1,258           | 742         |
| Youth Club                       | 343.65    | 600.00              | 600.00      |            | -223.65         | 2,673           | -2,073      |
| Reserves                         | 1,500.00  | 3,700.00            | 3,700.00    | ,          | 0.00            | 2,150           | 1,550       |
| Total Payments                   | 26,611.45 | 33,321.00           | 47,065.00   | 21,973.00  | -4,638.45       | 40,588.00       | 6,477.00    |
| VAT                              | 3,173.70  |                     |             |            |                 | 500.00          |             |
| Surplus/Deficit                  | 8,340.44  | 978.88              | -11,284.82  | 11,354.26  | 3013.82         | -4,807.82       |             |
| Current Balance                  | 35,140.47 |                     |             |            |                 |                 |             |
| Unpaid cq                        | 0.00      |                     |             |            | Cash Paid       | 41,088          |             |
| Unbanked receipts<br>Net Balance | 35,140.47 |                     |             |            | C Bal           | 24,666          |             |