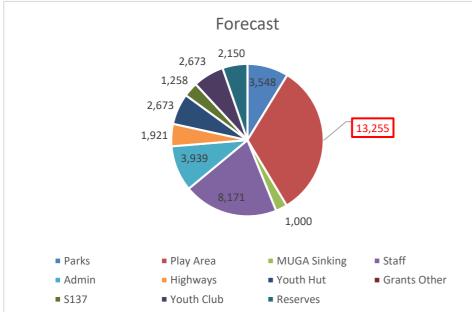

### Kings Walden Parish Council

| Financial Report as at           | :         | 30th                | SEPT        | 2019       |                 |                 |             |
|----------------------------------|-----------|---------------------|-------------|------------|-----------------|-----------------|-------------|
| Balance at 1/4/2019              | 29,973.73 |                     |             |            |                 |                 |             |
| <u>Receipts</u>                  | YTD       | <u>Orig. Budget</u> | Rev. Budget | YTD Budget | Variance        | FY Forecast     | FY Variance |
| Precept                          | 27,975.66 | 28,005.88           | 27,975.66   | 27,975.66  | 0.00            | 27,976          | 0           |
| CTSG                             | 0.00      | 0.00                | 0.00        |            | 0.00            | 0               | 0           |
| Interest                         | 6.38      | 1.00                | 5.00        | 2.08       | 4.30            | 5               | 0           |
| Grants                           | 0.00      | 1,500.00            | 500.00      | 500.00     | -500.00         | 500             | 0           |
| MUGA                             | 0.00      | 0.00                |             | 0.00       | 0.00            | 0               | 0           |
| Solar Farm                       | 0.00      | 2,150.00            | 2,150.00    |            | 0.00            | 2,150           | 0           |
| Other                            | 6,163.25  | 210.00              | 1,150.00    |            | 4,813.25        | 1,150           | 0           |
| Youth Subs                       | 466.00    | 600.00              | 600.00      |            | 66.00           | 600             | 0           |
| Sale                             | 340.60    | 1,200.00            | 900.00      |            | -259.40         | 900             | 0           |
| Total receipts                   | 34,951.89 | 33,666.88           | 33,280.66   |            | 4,124.15        | 33,280.66       | 0           |
| VAT refund                       | 0.00      | 633.00              | 2499.52     |            | -2,499.52       |                 | 0           |
| Cash received                    | 34,951.89 | 34,299.88           | 35,780.18   | 33,327.26  | 1,624.63        | 35,780.18       | 0           |
|                                  | Α         | В                   |             | С          | = C-A           |                 |             |
| Payments                         | YTD       | <u>Orig. Budget</u> | Rev. Budget | YTD Budget | <u>Variance</u> | <u>Forecast</u> | FY Variance |
| Parks                            | 1,941.18  | 6,830.00            | 6,830.00    |            | -575.18         | 3,548           | 3,282       |
| Play Area                        | 13,005.97 | 2,100.00            | 15,000.00   |            | 1994.03         | 13,255          | 1,745       |
| MUGA Sinking                     |           | 1,000.00            | 1,000.00    |            | 0.00            | 1,000           | 0           |
| Staff                            | 4,372.09  | 9,760.00            | 9,760.00    |            | -2420.09        | 8,171           | 1,589       |
| Admin                            | 2,824.63  | 4,525.00            | 4,525.00    |            | -1919.63        | 3,939           | 586         |
| Highways                         | 671.30    | 1,150.00            | 1,150.00    |            | -441.30         | 1,921           | -771        |
| Youth Hut                        | 744.63    | 1,656.00            | 2,500.00    |            | -244.63         | 2,673           | -173        |
| Grants Other                     | 0.00      |                     |             | 0.00       | 0.00            |                 | 0           |
| <i>S</i> 137                     | 1,208.00  | 2,000.00            | 2,000.00    |            | -808.00         | 1,258           | 742         |
| Youth Club                       | 343.65    | 600.00              | 600.00      |            | -223.65         | 2,673           | -2,073      |
| Reserves                         | 1,500.00  | 3,700.00            | 3,700.00    | ,          | 0.00            | 2,150           | 1,550       |
| Total Payments                   | 26,611.45 | 33,321.00           | 47,065.00   | 21,973.00  | -4,638.45       | 40,588.00       | 6,477.00    |
| VAT                              | 3,173.70  |                     |             |            |                 | 500.00          |             |
| Surplus/Deficit                  | 8,340.44  | 978.88              | -11,284.82  | 11,354.26  | 3013.82         | -4,807.82       |             |
| Current Balance                  | 35,140.47 |                     |             |            |                 |                 |             |
| Unpaid cq                        | 0.00      |                     |             |            | Cash Paid       | 41,088          |             |
| Unbanked receipts<br>Net Balance | 35,140.47 |                     |             |            | C Bal           | 24,666          |             |